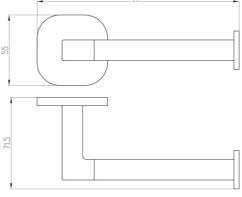

# Architectura Right Hand Face Toilet Roll

**Brushed Gold** 

## **Product Image**

### **Product Details**

Code: TVA1551485
Brand: Villeroy & Boch
Range: Architectura

Warranty:





Includes Round & Soft Square Flanges

## **Additional Features**

# **Technical Specification**

# **Required Product**

#### **Recommended Products**

#### **Additional Notes**

- Round Backing Flange & Soft Square Backing Flange included
- Triple Fixing





\*Please visit **argentaust.com.au/warranty** to view the full warranty

Note: All dimensions are in millimetres and are subject to normal manufacturing variations. Always use the physical product measurements for cut-outs and rough-ins as the technical details shown may differ from the actual product. Use acetic cured silicone sealant. Do not use epoxy type adhesives. Clean with damp cloth. Do not use abrasive cleaners, liquids or pastes.