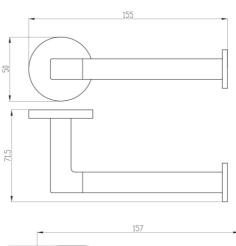

# Architectura Right Hand Face Toilet Roll

**Brushed Gold** 

## **Product Image**

### **Product Details**

Code: TVA1551485
Brand: Villeroy & Boch
Range: Architectura

Warranty:





Includes Round & Soft Square Flanges

## **Additional Features**

# **Technical Specification**

# **Required Product**

#### **Recommended Products**

#### **Additional Notes**

- Round Backing Flange & Soft Square Backing Flange included
- Triple Fixing





\*Please visit **argentaust.com.au/warranty** to view the full warranty

Note: All dimensions are in millimetres and are subject to normal manufacturing variations. Always use the physical product measurements for cut-outs and rough-ins as the technical details shown may differ from the actual product. Use acetic cured silicone sealant. Do not use epoxy type adhesives. Clean with damp cloth. Do not use abrasive cleaners, liquids or pastes.