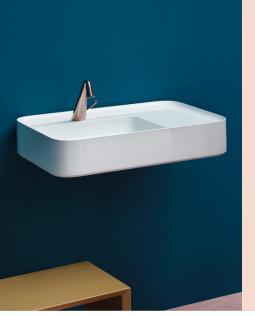

## Cameo 750 x 500 Wall Basin NTH

**Product Code:** VA330/S (White/Gloss), VA330/S.01 (White/Matt), VA330/S.02 (Black/Gloss), VA330/S.22 (Black/Matt), VA330/S.91 (Nuvola/Matt)

The striking yet delicate styling of the Cameo collection, designed by Prospero Rasulo, is distinguished by the perimeter of the basin tops – a visual element that will frame associated items such as tapware and toiletries.