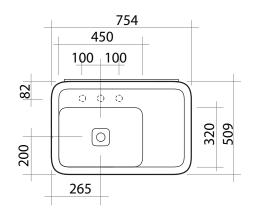

**W x D x H** - 754 x 509 x 140mm

**Fixings** — Wall fixing bolts supplied (WFB100)

Bowl Capacity — 6 Litres
Warranty — 10 years

>valdama