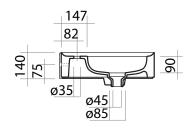

## **Specifications**

Colour / Finish - White / Gloss, White / Matt, Black / Gloss, Black / Matt, Nuvola / Matt

Material - Ceramic

**Tap Holes** — No Tap Hole

**Waste Outlet** — Supplied with 32mm Clic Clac Plug & Waste with matching square ceramic cover

**W x D x H** - 754 x 509 x 140mm

**Fixings** — Wall fixing bolts supplied (WFB100)

Bowl Capacity — 6 Litres
Warranty — 10 years

>valdama