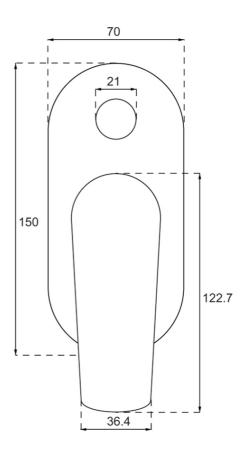

## **Technical Specification**

\*Please visit **argentaust.com.au/warranty** to view the full warranty

BETTE

Note: All dimensions are in millimetres and are subject to normal manufacturing variations. Always use the physical product measurements for cut-outs and rough-ins as the technical details shown may differ from the actual product. Use acetic cured silicone sealant. Do not use epoxy type adhesives. Clean with damp cloth. Do not use abrasive cleaners, liquids or pastes.