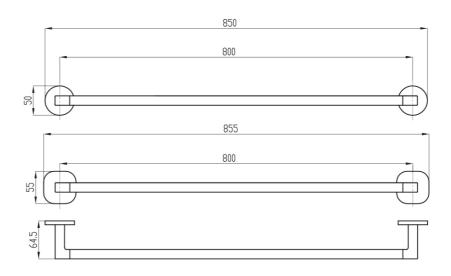

# **Technical Specification**

#### **Additional Notes**

- Round Backing Flange & Soft Square Backing Flange included
- Dual Fixing

\*Please visit argentaust.com.au/warranty to view the full warranty

Note: All dimensions are in millimetres and are subject to normal manufacturing variations. Always use the physical product measurements for cut-outs and rough-ins as the technical details shown may differ from the actual product. Use acetic cured silicone sealant. Do not use epoxy type adhesives. Clean with damp cloth. Do not use abrasive cleaners, liquids or pastes.