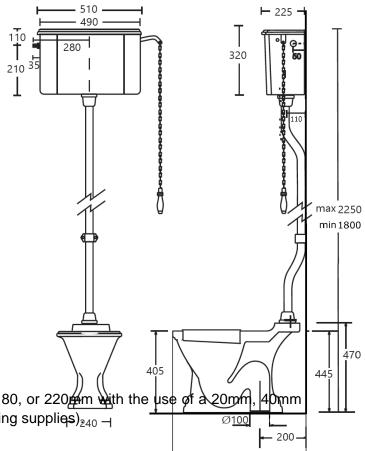

## **Specifications**

- Made in England
- Finish: Gloss White Ceramic
- Supplied with white chrome brackets
- Dual Flush
- Seat: White toilet or black gloss toilet seat inclusive
- S trap only
- Waste set out 200mm? can be changed to 140, 160, 180, or 220 mm with the use of a 20 mm or 60 mm offset pan collar (Purchasable from most plumbing supplies) 240 0100
- Water supply: Bottom entry, left hand side
- WELS rating: 3 Star (6/3L)(full/half flush)
- Watermark Approved to Australian Standards
- Comes with white brackets as standard, upgrade to chrome or gold brackets price listed below
- · White brackets design with cupid
- Chrome and gold brackets design with cross