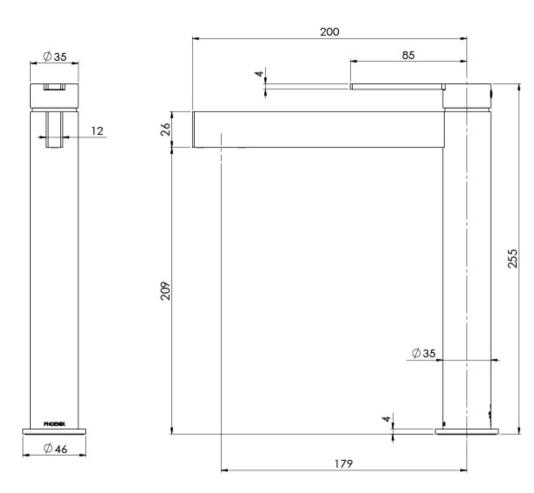

## LEXI MKII VESSEL MIXER

### **INFORMATION**

Temperature Rating 1 - 75°C

Pressure Rating 150 - 500kPa