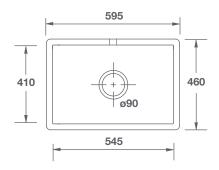

| Product                         | Code      | Dimensions |       |     |     |       |        |
|---------------------------------|-----------|------------|-------|-----|-----|-------|--------|
|                                 |           |            | W     | D   | Н   | Waste | Weight |
| Shaker Single 600               | SCSH600WH | (mm)       | 595   | 460 | 255 | 90    | - 60kg |
|                                 |           | (in)       | 231/2 | 18  | 10  | 31/2  |        |
| Shaker Single 600 - no overflow | SCSH601WH | (mm)       | 595   | 460 | 255 | 90    | - 60kg |
|                                 |           | (in)       | 231/2 | 18  | 10  | 31/2  |        |