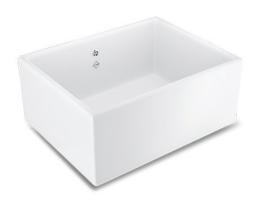

## **FEATURES**

Large, deep single bowl sink with central 90mm waste outlet suitable for basket strainer or waste disposer. Available with or without round overflow. Lifetime warranty.

All our sinks come in gloss white as standard.