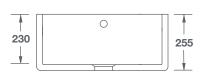

| Product                         | Code      | Dimensions |       |     |     |       |        |
|---------------------------------|-----------|------------|-------|-----|-----|-------|--------|
|                                 |           |            | W     | D   | Н   | Waste | Weight |
| Shaker Single 600               | SCSH600WH | (mm)       | 595   | 460 | 255 | 90    | - 60kg |
|                                 |           | (in)       | 231/2 | 18  | 10  | 31/2  |        |
| Shaker Single 600 - no overflow | SCSH601WH | (mm)       | 595   | 460 | 255 | 90    | - 60kg |
|                                 |           | (in)       | 231/2 | 18  | 10  | 31/2  |        |