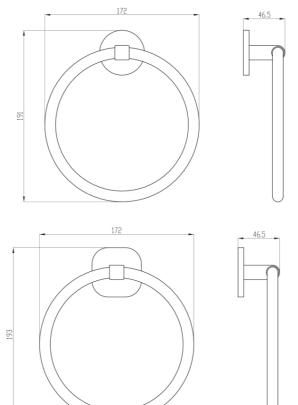

# **Technical Specification**

\*Please visit argentaust.com.au/warranty to view the full warranty

Note: All dimensions are in millimetres and are subject to normal manufacturing variations. Always use the physical product measurements for cut-outs and rough-ins as the technical details shown may differ from the actual product. Use acetic cured silicone sealant. Do not use epoxy type adhesives. Clean with damp cloth. Do not use abrasive cleaners, liquids or pastes.