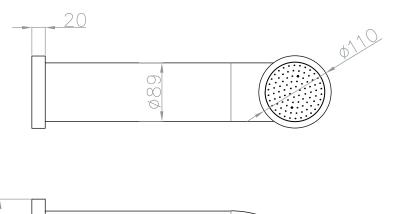

Flow at water of  $38^{\circ}$ C /100,4°F: 12I /3.2gal p/m at 3bar pressure

Connection: Thread:

G ½" (ø15mm / 0.6" ) nylon<sup>(out)</sup>/epdm<sup>(in)</sup> flexhose with brass swivel

British Standard Pipe (BSP)