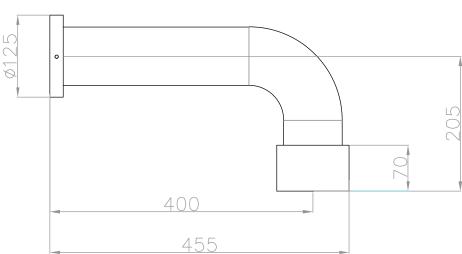

Flow at water of  $38^{\circ}$ C /100,4°F: 12I /3.2gal p/m at 3bar pressure

Connection: Thread:

G ½" (ø15mm / 0.6" ) nylon<sup>(out)</sup>/epdm<sup>(in)</sup> flexhose with brass swivel

British Standard Pipe (BSP)