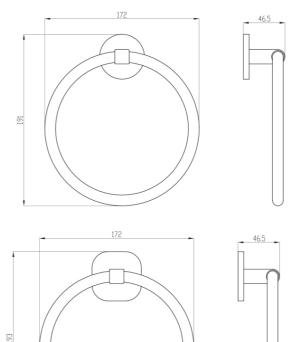

## **Technical Specification**

\*Please visit argentaust.com.au/warranty to view the full warranty

Note: All dimensions are in millimetres and are subject to normal manufacturing variations. Always use the physical product measurements for cut-outs and rough-ins as the technical details shown may differ from the actual product. Use acetic cured silicone sealant. Do not use epoxy type adhesives. Clean with damp cloth. Do not use abrasive cleaners, liquids or pastes.