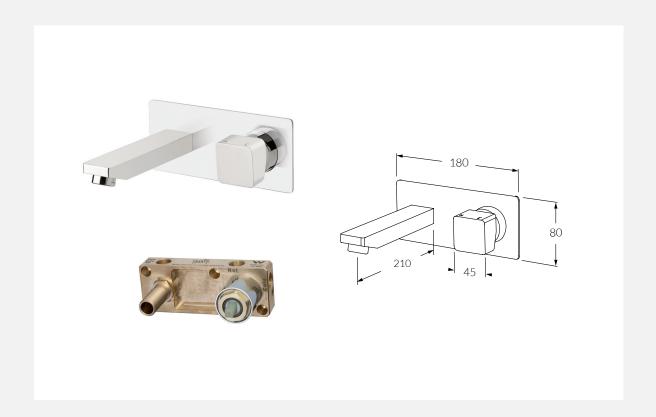

## Suba Wall Basin Mixer Outlet System RH

Product code: Available options:
BWBMS210RH Right hand operation
BWBMS210LH Left hand operation
Wertical operation

## FEATURING THE SUSSEX MASTERFIT

A new innovative all-in-one plumbing unit that simplifies the installation process of mixer and outlet combinations.

- Made in Australia from high quality solid brass
- Precision engineered to Australian Standards
- Significant savings in Cost, Labour and Time
- Easy to install
- Mixers, outlets and backplates fit perfectly every time
- Standards  $\frac{1}{2}$ " BSP connections for plumbing fittings
- Simultaneous use of two outlets
- Mixer cartridges fully serviceable after installation
- Generous tolerance for wall cover thicknesses
- Simultaneous use of two outlets
- Mixer cartridges fully serviceable after installation
- Generous tolerance for wall cover thicknesses