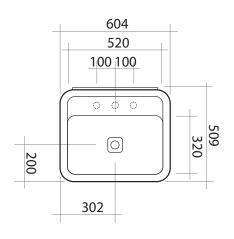

| - |    |     | • . • | •    |
|---|----|-----|-------|------|
| S | be | CIT | icati | ions |
| - |    |     |       |      |

| Colour / Finish      | — | White / Gloss, White / Matt, Black / Gloss,<br>Black / Matt, Nuvola / Matt   |
|----------------------|---|------------------------------------------------------------------------------|
| Material             | — | Ceramic                                                                      |
| Tap Holes            | — | No Tap Hole                                                                  |
| Waste Outlet         | _ | Supplied with 32mm Clic Clac Plug & Waste with matching square ceramic cover |
| WxDxH                | — | 604 x 509 x 140mm                                                            |
| Fixings              | — | Wall fixing bolts supplied (WFB100)                                          |
| <b>Bowl Capacity</b> | — | 8 Litres                                                                     |
| Warranty             | — | 10 years                                                                     |

Note: All dimensions are in millimetres and are subject to normal manufacturing variations. Parisi Bathware Pty Ltd reserves the right to vary specifications at any time without notice. March 2018