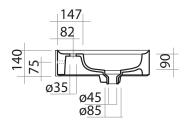

| - |    |     | • . • | •    |
|---|----|-----|-------|------|
| S | be | CIT | icati | ions |
| - |    |     |       |      |

| Colour / Finish      | — | White / Gloss, White / Matt, Black / Gloss,<br>Black / Matt, Nuvola / Matt   |
|----------------------|---|------------------------------------------------------------------------------|
| Material             | — | Ceramic                                                                      |
| Tap Holes            | — | No Tap Hole                                                                  |
| Waste Outlet         | _ | Supplied with 32mm Clic Clac Plug & Waste with matching square ceramic cover |
| WxDxH                | — | 604 x 509 x 140mm                                                            |
| Fixings              | — | Wall fixing bolts supplied (WFB100)                                          |
| <b>Bowl Capacity</b> | — | 8 Litres                                                                     |
| Warranty             | — | 10 years                                                                     |

Note: All dimensions are in millimetres and are subject to normal manufacturing variations. Parisi Bathware Pty Ltd reserves the right to vary specifications at any time without notice. March 2018