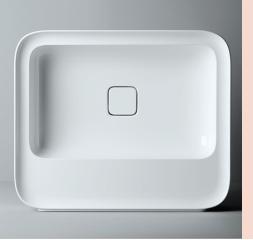

## Cameo 600 x 500 Wall Basin NTH

**Product Code:** VA320/S (White/Gloss), VA320/S.01 (White/Matt), VA320/S.02 (Black/Gloss), VA320/S.22(Black/Matt), VA320/S.91 (Nuvola/Matt)

The striking yet delicate styling of the Cameo collection, designed by Prospero Rasulo, is distinguished by the perimeter of the basin tops – a visual element that will frame associated items such as tapware and toiletries.