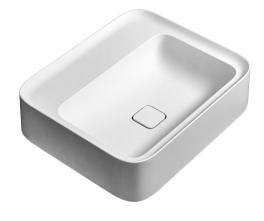

## Cameo 600 x 500 Wall Basin NTH

**Product Code:** VA320/S (White/Gloss), VA320/S.01 (White/Matt), VA320/S.02 (Black/Gloss), VA320/S.22(Black/Matt), VA320/S.91 (Nuvola/Matt)

The striking yet delicate styling of the Cameo collection, designed by Prospero Rasulo, is distinguished by the perimeter of the basin tops – a visual element that will frame associated items such as tapware and toiletries.