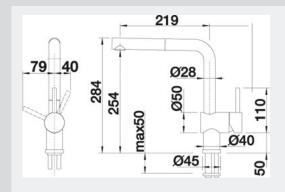

Material: Available in anthracite, rock grey or white

Recommended Pressure: 300 kPa
Min Pressure: 150 kPa
Max Pressure: 1000 kPa

Suitable for main or balanced water pressure

Dimensions: 219 mm Spout length

254 mm Spout Height284 mm Tap Height

Mounting Hole; Ø35 mm tap hole required

Standard Inclusions: Australian standard flexible hose and fittings Inclusions: Stabilising plate to increase stability of the tap

when fitted in stainless steel sinks

Warranty: 10 years

Note: Measurements are within 2 - 3mm of factory tolerance. It is advisable to check dimensions of physical product when measuring for installations and before doing any cut outs.