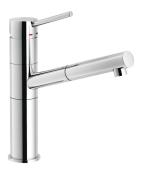

## **TECHNICAL DATASHEET**

**SNOW TA 7411** 

| Product Category | Taps     |
|------------------|----------|
| Finish           | Chrome   |
| Range            | SNOW     |
| Model            | TA 7411  |
| Warranty         | 15 Years |

## **PRODUCT INFORMATION**

| Article Number | 115.0522.027   |  |
|----------------|----------------|--|
| Style          | Pull-out       |  |
| Cut-Out Size   | Ø 35mm         |  |
| WELS           | 5 star / 6 Lpm |  |
| Min. (PSI)     | 7.25           |  |
| Max. (PSI)     | 72.5           |  |
| Min. (kPa)     | 50kPa          |  |
| Max. (kPa)     | 500kPa         |  |
|                |                |  |