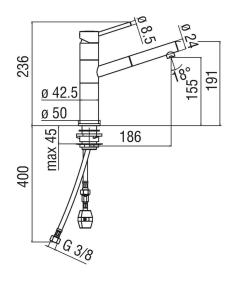

## **PRODUCT INFORMATION**

| Article Number | 115.0522.027   |  |
|----------------|----------------|--|
| Style          | Pull-out       |  |
| Cut-Out Size   | Ø 35mm         |  |
| WELS           | 5 star / 6 Lpm |  |
| Min. (PSI)     | 7.25           |  |
| Max. (PSI)     | 72.5           |  |
| Min. (kPa)     | 50kPa          |  |
| Max. (kPa)     | 500kPa         |  |
|                |                |  |