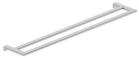

## **Double Towel Rail**

height 20 / depth 120

ABDTR650 (width 650) ABDTR900 (width 900)