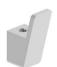

# Above Bathroom Accessories







## Toilet Roll Holder

Shown here right facing height 26 / width 140 / depth 80

ABSTRH-LF (Left facing) ABSTRH-RF (Right facing)



### **Double Toilet Roll Holder**

height 26 / width 250 / depth 80

ABDTRH



### **Hand Towel Rail**

Shown here right facing height 20 / width 310 / depth 80

ABHTR-LF (Left facing) ABHTR-RF (Right facing)



### **Robe Hook**

height 36 / width 14 / depth 22

ABRH



# Single Towel Rail

height 20 / depth 80

ABSTR230 (width 230) ABSTR350 (width 350) ABSTR650 (width 650) ABSTR900 (width 900)



## **Extended Towel Rail**

height 20 / depth 80

ABSTR1280 (width 1280) ABSTR1780 (width 1780)



## **Double Towel Rail**

height 20 / depth 120

ABDTR650 (width 650) ABDTR900 (width 900)



## **Foot Rest**

height 20 / width 230 / depth 120

ABFR230



# Soap Dish

Polished Solid Surface height 20 / width 120 / depth 100

ABSD



# Soap Rack

height 20 / depth 120

ABSR160 (width 160) ABSR230 (width 230) ABSR350 (width 350)



# Shelf

Polished Solid Surface height 20 / depth 100

ABSHL300 (width 300) ABSHL450 (width 450)



## **Extended Shelf**

Polished Solid Surface height 20 / width 600 / dep