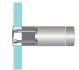

# Through Glass Fixing Kit

ABZTGFK-S (Single) (10 mm hole required) ABZTGFK-D (Double) (10x24 mm Waterjet slot required)