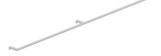

# Single Towel Rail

height 20 / depth 80

ABSTR230 (width 230) ABSTR350 (width 350) ABSTR650 (width 650) ABSTR900 (width 900)