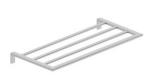

## **Towel Rack**

height 80 / depth 315

ABTR450 (width 450) ABTR600 (width 600)