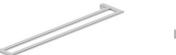

### **Hand Towel Rail**

Shown here right facing height 20 / width 310 / depth 80

ABHTR-LF (Left facing) ABHTR-RF (Right facing)