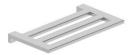

## **Towel Rack**

height 80 / depth 315

ABTR450 (width 450) ABTR600 (width 600)