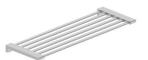

## **Double Towel Rail**

height 20 / depth 120

ABDTR650 (width 650) ABDTR900 (width 900)