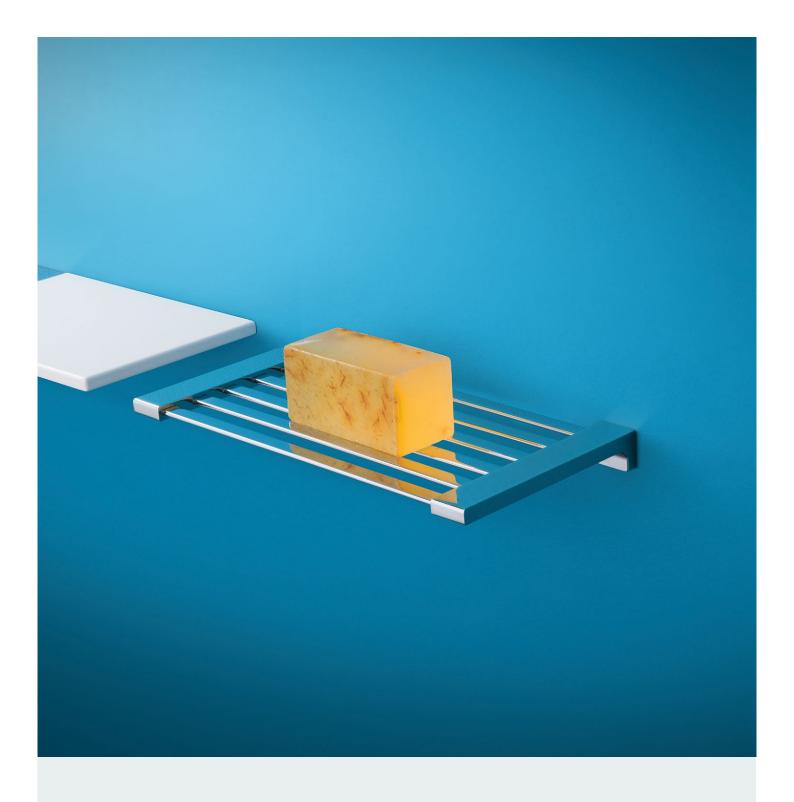

# Soap Rack

height 20 / depth 120

ABSR160 (width 160) ABSR230 (width 230) ABSR350 (width 350)