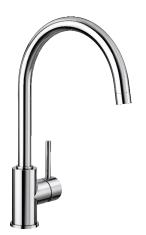

## **BLANCO**

**MIDAXL** Chrome

#### 360° Swivel Spout

Allows better access to the sink for washing large items

#### **High Arch Goose Neck**

The high arched goose neck will allow you to clean dishes and fill pots and vases with ease

#### Chrome or Silgranit™ Look

Available in chrome or Anthracite Silgranit™ look making it simple to have the perfect finish in your kitchen