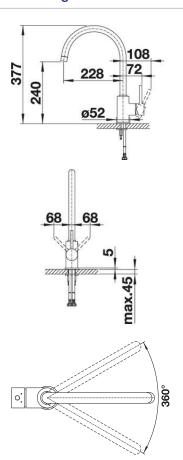

## Dimensions:

377mm total height

228mm spout length

240mm spout height

## Spout Swivel:

360°

## **Mounting Hole:**

Ø 35 mm tap hole required

## **Line Drawings**

Note: Measurements are within 2 - 3mm of factory tolerance. It is advisable to check dimensions of physical product when measuring for installations and before doing any cut outs. \*Due to continual product development the information provided is not final and may be subject to change.