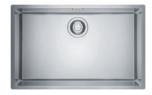

## Stainless Steel | 127.0578.567

FAMILY : Sinks | SERIE : Maris | FINISH : Stainless Steel | MODEL : MRX 210-70 | INSTALLATION TYPE : Flushmount | INSTALLATION TYPE : Undermount

Constructed from 18/10 grade stainless steel, it's made to withstand the everyday wear and tear of life in a busy kitchen.