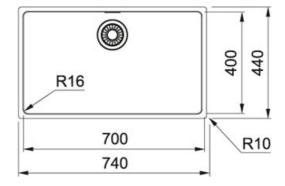

| TECHNICAL DATA        |                 |
|-----------------------|-----------------|
| Surface Finish        | X-BRUSHED/SATIN |
| Waste Outlet Diameter | 3 1/2"          |
| Length overall        | 740.00 mm       |
| Width overall         | 440.00 mm       |
| Cabinet Size          | 800.00 mm       |
| Depth of large bowl   | 180.00 mm       |
| Width of large bowl   | 400.00 mm       |
| Length of large bowl  | 700.00 mm       |
| Type of overflow      | hidden          |
| Cut-Out Template      | Yes             |
| Price                 | \$899.00        |
|                       | -               |