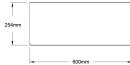

## **Specifications**

Material: Fine FireclayFinish: Matte White

• Waste Outlet Included: 90x50mm Basket Waste

• Mounting options: Butler (front showing), Counter Top (glazed on all 4 sides), Under Counter (framework required)

Capacity: 51L

- Suitable for use with food waste disposer we recommend purchase of an extended flange and a model with anti-vibration collar
- This sink is reversible, so it can be installed with flat or ribbed/farmhouse side facing out.
- Note: Fine Fireclay is a natural product and therefore subject to variations. This should be seen as a quality that adds to its unique natural beauty. Variations +/- 2% to the specifications are common and acceptable and are within industry tolerance. We always recommend the cabinet maker and stone provider has the actual sink with them to measure before making cabinetry or cutting stone. For more information please visit our Installation Care & Warranty page or Contact Us.