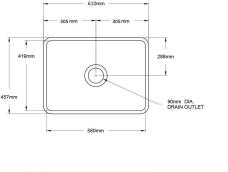

## **Specifications**

Material: Fine FireclayFinish: Matte White

• Waste Outlet Included: 90x50mm Basket Waste

• Mounting options: Butler (front showing), Counter Top (glazed on all 4 sides), Under Counter (framework required)

Capacity: 51L

- Suitable for use with food waste disposer we recommend purchase of an extended flange and a model with anti-vibration collar
- This sink is reversible, so it can be installed with flat or ribbed/farmhouse side facing out.
- Note: Fine Fireclay is a natural product and therefore subject to variations. This should be seen as a quality that adds to its unique natural beauty. Variations +/- 2% to the specifications are common and acceptable and are within industry tolerance. We always recommend the cabinet maker and stone provider has the actual sink with them to measure before making cabinetry or cutting stone. For more information please visit our Installation Care & Warranty page or Contact Us.