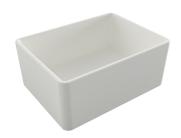

## Novi 60 x 46 Fine Fireclay Matte White Butler Sink

Code: NO603FS-MW

## **Specifications**

Material: Fine FireclayFinish: Matte White

• Waste Outlet Included: 90x50mm Basket Waste

• Mounting options: Butler (front showing), Counter Top (glazed on all 4 sides), Under Counter (framework required)

Capacity: 51L

- Suitable for use with food waste disposer we recommend purchase of an extended flange and a model with anti-vibration collar
- This sink is reversible, so it can be installed with flat or ribbed/farmhouse side facing out.
- Note: Fine Fireclay is a natural product and therefore subject to variations. This should be seen as a quality that adds to its unique natural beauty. Variations +/- 2% to the specifications are common and acceptable and are within industry tolerance. We always recommend the cabinet maker and stone provider has the actual sink with them to measure before making cabinetry or cutting stone. For more information please visit our Installation Care & Warranty page or Contact Us.