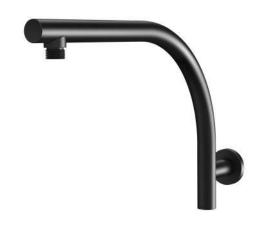

# **RUSH**

### SHOWER ARM ONLY

PRODUCT CODE:

FINISH:

MATTE BLACK
WELS:

N/A

#### **INFORMATION:**

TEMPERATURE RATING:

MIN 1° - MAX 75°

PRESSURE RATING:

MIN 150 kPa 
MAX 500 kPa

#### **CONSUMER UNIT:**

| SIZE:           | L 450MM ×W 240MM<br>× H 70MM |
|-----------------|------------------------------|
| GROSS WEIGHT:   | 0.5 KG                       |
| BARCODE EAN-13: | 9 320594 022 679             |











NICKEL

## FOR MORE INFORMATION VISIT www.phoenixtapware.com.au

### MAINTENANCE AND CARE:

- All surfaces should be cleaned with mild liquid detergent or soap and water.
- Do not use cream cleaners or citrus based cleaning products, as they are abrasive.
- Use of unsuitable cleaning agents may damage the surface. Any damage caused in this way will not be covered by warranty.

#### PACKAGING INCLUDES



While we aim to ensure the specifications shown are correct at time of printing, Phoenix Tapware reserves the right to make modifications without prior notice. Always use the physical product measurements for mark-ups and roughing-in as the line drawing shown may differ from the actual product over time. All measurements are shown in millimetres.

www.phoenixtapware.com.au 03 9780