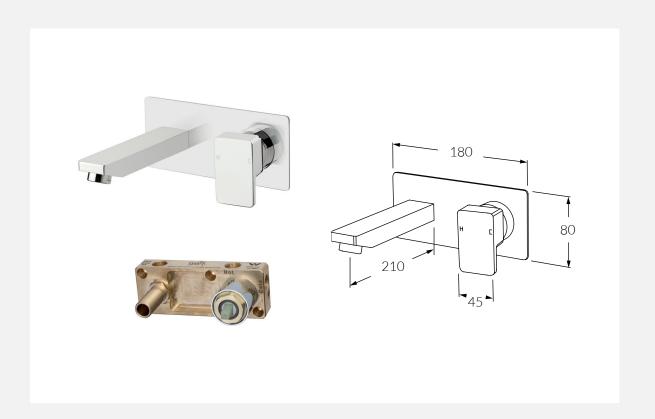

## Suba Lever Wall Bath Mixer Outlet System RH

Product code: Available options:
BLMOS210RH Right hand operation
BLMOS210V Left hand operation
Vertical operation

## FEATURING THE SUSSEX MASTERFIT

A new innovative all-in-one plumbing unit that simplifies the installation process of mixer and outlet combinations.

- Made in Australia from high quality solid brass
- Precision engineered to Australian Standards
- Significant savings in Cost, Labour and Time
- Easy to install
- Mixers, outlets and backplates fit perfectly every time
- Standards  $\frac{1}{2}$ " BSP connections for plumbing fittings
- Simultaneous use of two outlets
- Mixer cartridges fully serviceable after installation
- Generous tolerance for wall cover thicknesses
- Simultaneous use of two outlets
- Mixer cartridges fully serviceable after installation
- Generous tolerance for wall cover thicknesses