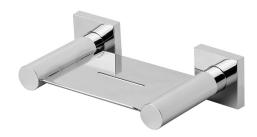

## SOAP DISH SQUARE PLATE

PRODUCT CODE:

FINISH: WELS:

RS895 CHR **CHROME** N/A