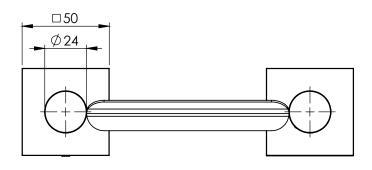

## SOAP DISH SQUARE PLATE

PRODUCT CODE:

FINISH: WELS:

RS895 CHR **CHROME** N/A