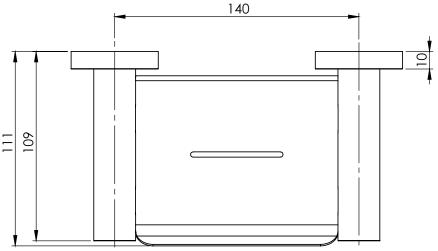

## SOAP DISH SQUARE PLATE

PRODUCT CODE:

FINISH: WELS:

RS895 CHR **CHROME** N/A