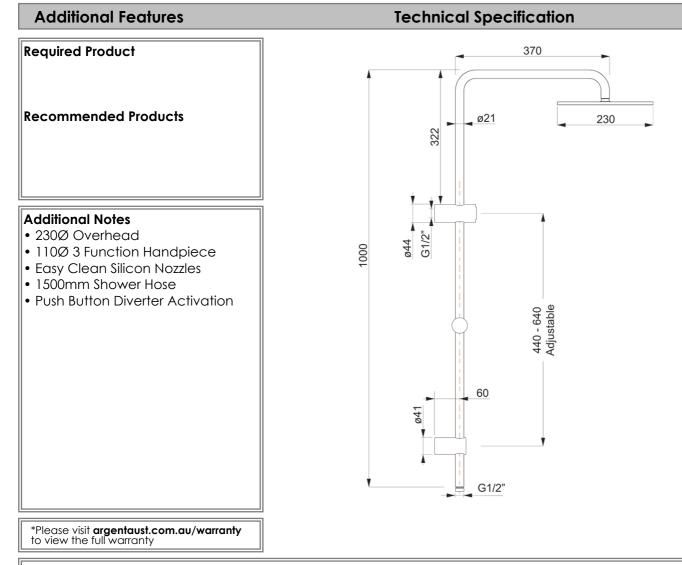

## Product Details

**Code:** Brand: Range: Warranty: WELS: VSS35230B Villeroy & Boch Architectura Style 15 Years\* 3 Star 9 LPM, Reg #: \$14456

Note: All dimensions are in millimetres and are subject to normal manufacturing variations. Always use the physical product measurements for cut-outs and rough-ins as the technical details shown may differ from the actual product. Use acetic cured silicone sealant. Do not use epoxy type adhesives. Clean with damp cloth. Do not use abrasive cleaners, liquids or pastes.