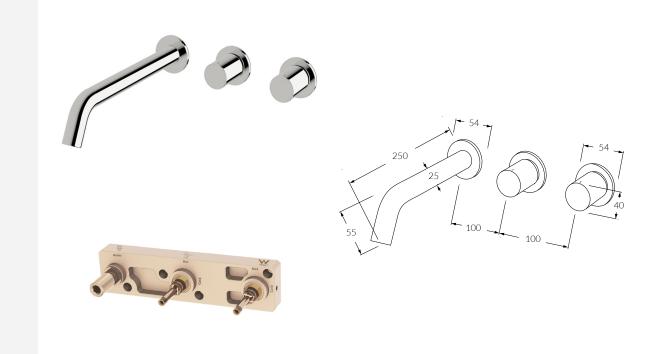

## INFORMATION SHEET

| Circa Wall Bath Hostess System RH 250mm |                      |
|-----------------------------------------|----------------------|
| Product code:                           | Available Option:    |
| RBHS250RH                               | Right hand operation |
| RBHS250LH                               | Left hand operation  |

## FEATURING THE SUSSEX MASTERFIT

A new innovative all-in-one plumbing unit that simplifies the installation process of mixer and outlet combinations. - Made in Australia from high quality solid brass

- Precision engineered to Australian Standards
- Significant savings in Cost, Labour and Time
- Easy to install
- Spindles, outlets and backplates fit perfectly every time
- Standards ½" BSP connections for plumbing fittings
- Mixer cartridges fully serviceable after installation
- Generous tolerance for wall cover thicknesses