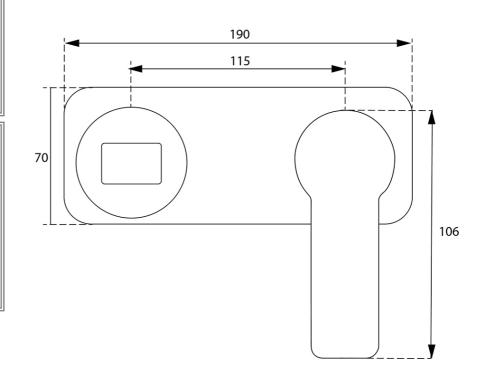

# **Technical Specification**

### **Additional Notes**

- 115mm Centres
- 35mm Ceramic Cartridge
- Spout Can Be Positioned On The Left Hand Side Of The Mixer Only