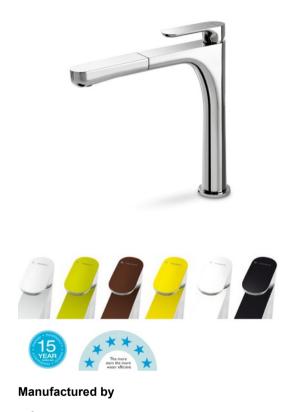

#### Product Code Chrome: 67115Q.21.018 Chrome/Black: 67115Q.0

Chrome/Black: 67115Q.05.007 Chrome/White: 67115Q.05.013 Chrome/Lime: 67115Q.05.033 Chrome/Lemon: 67115Q.05.034 Chrome/Coffee: 67115Q.05.035

### Colour

Chrome, Chrome/Black, Chrome/White, Chrome/Lime, Chrome/Lemon, Chrome/Coffee