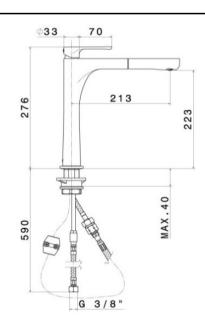

### WELS

6 Star Nominal Flow Rate: 4.5 Litres per minute

Note: All dimensions are in millimeters and are subject to normal manufacturing variations. Parisi Bathware Pty Ltd reserves the right to vary specifications at any time without notice.