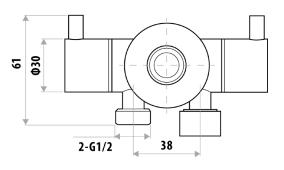

## **DUAL CONTROL** MINI CISTERN COCK

**PRODUCT CODE: T115DB** 

Linkware are building on the success of the Trigger Spray for many applications, and have released a Dual Control Cistern Cock.

Featuring two outlets and separate controls, these are perfect for applications requiring two outlets with the ability to isolate one source. Made from the finest materials, these are quality products and finishes to suit many tastes.

## **FEATURES:**

- / High quality Chrome Finish
- / Also available in Brushed Stainless Steel, Matte Black & PVD Gold Finishes
- / Perfect for Bidet Spray Applications
- / Quality brass construction
- / 1/4 Turn Ceramic Disc
- / Back plate included
- / Popular Pin Lever Handle