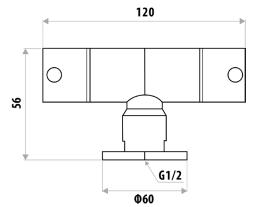

## **DUAL CONTROL** MINI CISTERN COCK

**PRODUCT CODE: T115DB** 

Linkware are building on the success of the Trigger Spray for many applications, and have released a Dual Control Cistern Cock.

Featuring two outlets and separate controls, these are perfect for applications requiring two outlets with the ability to isolate one source. Made from the finest materials, these are quality products and finishes to suit many tastes.

## **FEATURES:**

- / High quality Chrome Finish
- / Also available in Brushed Stainless Steel, Matte Black & PVD Gold Finishes
- / Perfect for Bidet Spray Applications
- / Quality brass construction
- / 1/4 Turn Ceramic Disc
- / Back plate included
- / Popular Pin Lever Handle