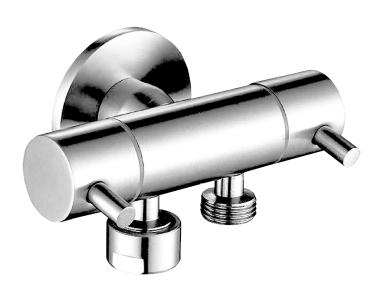

## **DUAL CONTROL** MINI CISTERN COCK

**PRODUCT CODE: T115DB** 

Linkware are building on the success of the Trigger Spray for many applications, and have released a Dual Control Cistern Cock.

Featuring two outlets and separate controls, these are perfect for applications requiring two outlets with the ability to isolate one source. Made from the finest materials, these are quality products and finishes to suit many tastes.

## **FEATURES:**

- / High quality Chrome Finish
- / Also available in Brushed Stainless Steel, Matte Black & PVD Gold Finishes
- / Perfect for Bidet Spray Applications
- / Quality brass construction
- / 1/4 Turn Ceramic Disc
- / Back plate included
- / Popular Pin Lever Handle