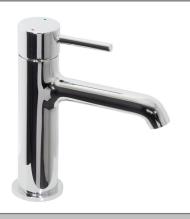

## **Product Image**

### **Product Details**

Code: TVW1103561
Brand: Villeroy & Boch

Range: Vita Warranty: 15 Years\*

WELS: 6 Star 5 LPM, Reg #: T37245