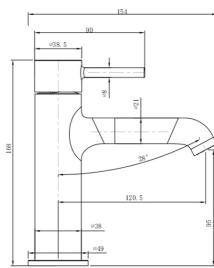

## **Technical Specification**

#### **Additional Notes**

• 25mm Ceramic Cartridge

\*Please visit argentaust.com.au/warranty to view the full warranty

Note: All dimensions are in millimetres and are subject to normal manufacturing variations. Always use the physical product measurements for cut-outs and rough-ins as the technical details shown may differ from the actual product. Use acetic cured silicone sealant. Do not use epoxy type adhesives. Clean with damp cloth. Do not use abrasive cleaners, liquids or pastes.