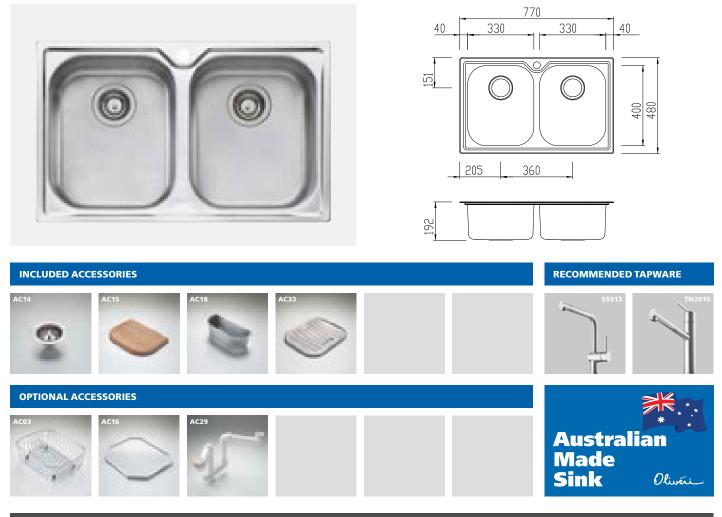

## SPECIFICATIONS

| Description                                  | Construction            | 2 piece, bowls & drainer seam welded                         |
|----------------------------------------------|-------------------------|--------------------------------------------------------------|
| Double bowl inset sink                       | Material                | 304 grade, 18/10 polished stainless steel (0.8mm thick)      |
|                                              | Installation            | Inset recommended.                                           |
| <b>Sink Size</b><br>770W x 480H              | Fixings                 | Adjustable clips and sealing foam supplied                   |
|                                              | <b>Cut Out Template</b> | 750 x 460 x 15mm radius                                      |
|                                              | Min Cabinet Size        | 800mm                                                        |
| <b>Main Bowl</b><br>330W x 400H x 180D / 21L | Tap holes               | Available 0 or 1 tap hole (specify when ordering)            |
|                                              | Waste fittings          | 2 x 90mm basket wastes included                              |
|                                              | Overflow                | Not available                                                |
| <b>Main Bowl</b><br>330W x 400H x 180D / 21L | Carton Size             | 780 x 480 x 200mm                                            |
|                                              | Weight                  | 6.5kg                                                        |
|                                              | Warranty                | Lifetime manufacturer's warranty (refer to oliverisinks.com) |