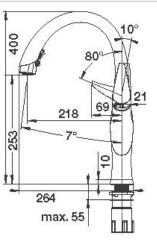

#### **Dimensions:**

400mm total height 200mm spout length 255mm spout height

Spout Swivel: 180°

**Mounting Hole:** Ø 54 mm tap hole required

Warranty:

# Line Drawings

Note: Measurements are within 2 - 3mm of factory tolerance. It is advisable to check dimensions of physical product when measuring for installations and before doing any cut outs. \*Due to continual product development the information provided is not final and may be subject to change.