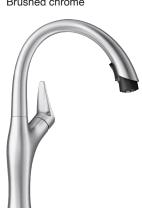

#### ARTONASBR Brushed chrome

**High Arch Goose Neck** The high arched goose neck will allow you to clean dishes and fill pots and vases with ease

**Brushed chrome** Available in brushed chrome making it simple to have the perfect finish in your kitchen