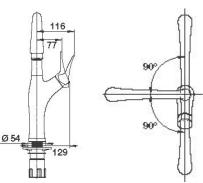

#### **Dimensions:**

400mm total height 200mm spout length 255mm spout height

Spout Swivel: 180°

**Mounting Hole:** Ø 54 mm tap hole required

Warranty:

# Line Drawings

Note: Measurements are within 2 - 3mm of factory tolerance. It is advisable to check dimensions of physical product when measuring for installations and before doing any cut outs. \*Due to continual product development the information provided is not final and may be subject to change.