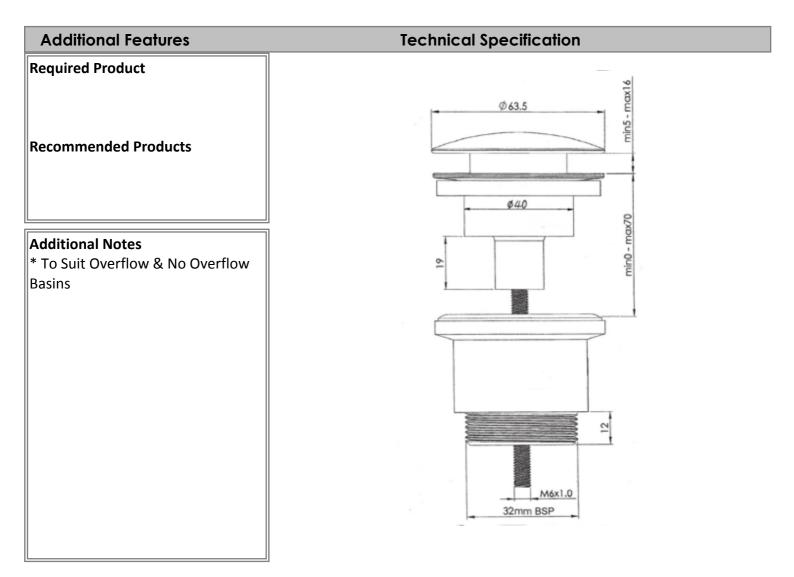

## K316-DBN

Argent Wastes & Traps 15 Years 64 mm 70 mm *N/A* 

Note: All dimensions are in millimetres and are subject to normal manufacturing variations. Always use the physical product measurements for cut-outs and rough-ins as the technical details shown may differ from the actual product. Use acetic cured silicone sealant. Do not use epoxy type adhesives. Clean with damp cloth. Do not use abrasive cleaners, liquids or pastes.