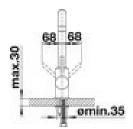

## **Mounting Hole:**

Ø 35 mm tap hole required

## **Line Drawings**

Note: Measurements are within 2 - 3mm of factory tolerance. It is advisable to check dimensions of physical product when measuring for installations and before doing any cut outs. \*Due to continual product development the information provided is not final and may be subject to change.