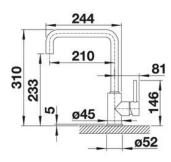

## Dimensions:

310mm total height

244mm spout length

233mm spout height

## **Mounting Hole:**

Ø 35 mm tap hole required

## **Line Drawings**

Note: Measurements are within 2 - 3mm of factory tolerance. It is advisable to check dimensions of physical product when measuring for installations and before doing any cut outs. \*Due to continual product development the information provided is not final and may be subject to change.