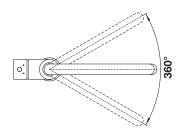

#### 360° Swivel Spout

Allows better access to the sink for washing large items.

## Spout Swivel:

360°