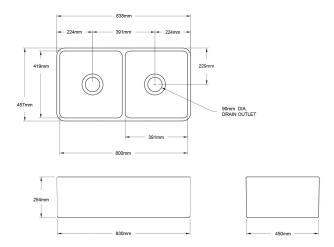

## **Specifications**

Material: Fine Fireclay

• Finish: Matte White

Waste Outlets Included: 90x50mm Basket Wastes

• Mounting options: Butler (front showing), Counter Top (glazed on all 4 sides), Under Counter (framework required)

Capacity per bowl: 34L

• Suitable for use with food waste disposer – we recommend purchase of an extended flange and a model with anti-vibration collar

- This sink is reversible, so it can be installed with flat or ribbed/farmhouse side facing out.
- Note: Fine Fireclay is a natural product and therefore subject to variations. This should be seen as a quality that adds to its unique natural beauty. Variations +/- 2% to the specifications are common and acceptable and are within industry tolerance. We always recommend the cabinet maker and stone provider has the actual sink with them to measure before making cabinetry or cutting stone. For more information please visit our Installation Care & Warranty page or Contact Us.
- This sink is reversible, so it can be installed with flat or ribbed/farmhouse side facing out.