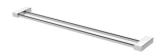

# LEXI MKII

## LEXI MKII DOUBLE TOWEL RAIL 800MM

840

800





#### **AVAILABLE IN**



Chrome







Brushed Nickel Matte Black

#### **INFORMATION**



### **MAINTENANCE AND CARE:**

- All surfaces should be cleaned with mild liquid detergent or soap and water.
- Do not use cream cleaners or citrus based cleaning products, as they are abrasive.
- Use of unsuitable cleaning agents may damage the surface.
- Any damage caused in this way will not be covered by warranty.

Please visit https://www.phoenixtapware.com.au/warranty to view the full warranty



While we aim to ensure the specifications shown are correct at time of printing, Phoenix Tapware reserves the right to make modifications without prior notice. Always use the physical product measurements for mark-ups and roughing-in as the line drawing shown may differ from the actual product over t