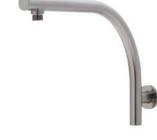

### SHOWER ARM ONLY

| PRODUCT CODE: | RU522 BN       |
|---------------|----------------|
| FINISH:       | BRUSHED NICKEL |
| WELS:         | N/A            |