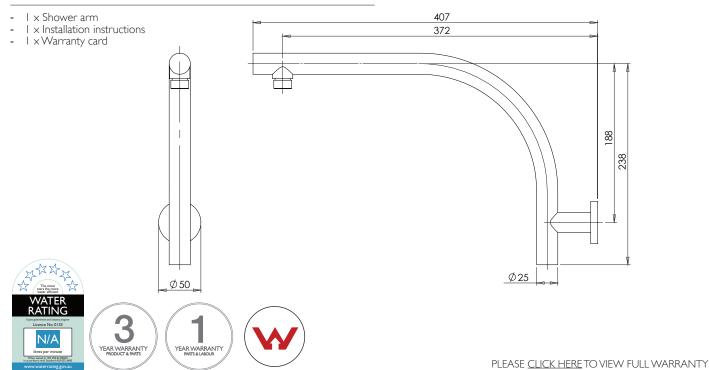

### SHOWER ARM ONLY

| PRODUCT CODE: | RU522 BN       |
|---------------|----------------|
| FINISH:       | BRUSHED NICKEL |
| WELS:         | N/A            |

#### **INFORMATION:**

**GROSS WEIGHT:** 

BARCODE EAN-13:

| TEMPERATURE RATING: | MIN 1° - MAX 75°              |
|---------------------|-------------------------------|
| PRESSURE RATING:    | MIN 150 kPa -<br>MAX 500 kPa  |
| CONSUMER UNIT:      |                               |
| SIZE:               | L 450MM × W 240MM<br>× H 70MM |

#### PACKAGING INCLUDES

0.5 KG

9 320594 007 331

While we aim to ensure the specifications shown are correct at time of printing, Phoenix Tapware reserves the right to make modifications without prior notice. Always use the physical product measurements for mark-ups and roughing-in as the line drawing shown may differ from the actual product over time. All measurements are shown in millimetres.