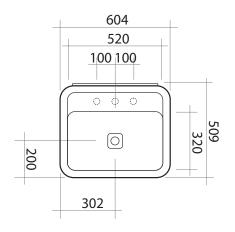

with matching square ceramic cover

**W x D x H** - 604 x 509 x 140mm

**Fixings** — Wall fixing bolts supplied (WFB100)

Bowl Capacity — 8 Litres
Warranty — 10 years

>valdama