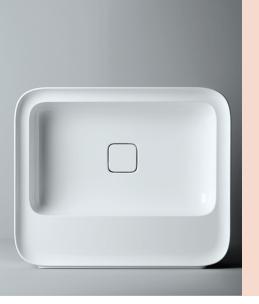

The striking yet delicate styling of the Cameo collection, designed by Prospero Rasulo, is distinguished by the perimeter of the basin tops – a visual element that will frame associated items such as tapware and toiletries.

with matching square ceramic cover

**W x D x H** - 604 x 509 x 140mm

**Fixings** — Wall fixing bolts supplied (WFB100)

Bowl Capacity — 8 Litres
Warranty — 10 years

>valdama