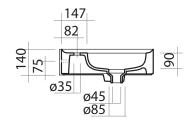

with matching square ceramic cover

**W x D x H** - 604 x 509 x 140mm

**Fixings** — Wall fixing bolts supplied (WFB100)

Bowl Capacity — 8 Litres
Warranty — 10 years

>valdama