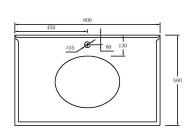

## **Specifications**

• Top Material: Genuine Carrara marble

• Basin Material: Ceramic

• Vanity Material: Genuine rubberwood timber

• Vanity Finish: White Polyurethane Satin

• Requires waste: 32mm with overflow

• Tap Holes Available: One or three

- Configuration: Two soft close doors, three soft close drawers
- Knob handles available in matte black and chrome, antique brass available upon request
- Includes adjustable internal shelf
- Includes 100mm high marble splashback
- Suitable for P-trap and S-trap installation
- Natural stone variations:
- Marble is a natural material so each top is one of a kind.
- As it is a product of nature, it is prone to variations in colour, shade, pattern, texture, and density; all of which are inherent in such natural materials.
- It is these characteristics that add to the beauty and charm of the material.