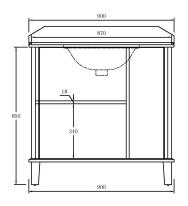

## **Specifications**

• Top Material: Genuine Carrara marble

• Basin Material: Ceramic

• Vanity Material: Genuine rubberwood timber

• Vanity Finish: White Polyurethane Satin

• Requires waste: 32mm with overflow

• Tap Holes Available: One or three

- Configuration: Two soft close doors, three soft close drawers
- Knob handles available in matte black and chrome, antique brass available upon request
- Includes adjustable internal shelf
- Includes 100mm high marble splashback
- Suitable for P-trap and S-trap installation
- Natural stone variations:
- Marble is a natural material so each top is one of a kind.
- As it is a product of nature, it is prone to variations in colour, shade, pattern, texture, and density; all of which are inherent in such natural materials.
- It is these characteristics that add to the beauty and charm of the material.