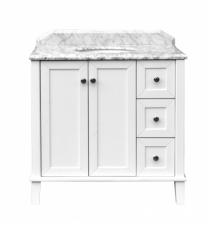

## Coventry 90 x 55 Satin White Vanity with Real Marble Top & Ceramic Undercounter Basin

Code: CO90W

## **Specifications**

• Top Material: Genuine Carrara marble

• Basin Material: Ceramic

• Vanity Material: Genuine rubberwood timber

• Vanity Finish: White Polyurethane Satin

• Requires waste: 32mm with overflow

• Tap Holes Available: One or three

- Configuration: Two soft close doors, three soft close drawers
- Knob handles available in matte black and chrome, antique brass available upon request
- Includes adjustable internal shelf
- Includes 100mm high marble splashback
- Suitable for P-trap and S-trap installation
- Natural stone variations:
- Marble is a natural material so each top is one of a kind.
- As it is a product of nature, it is prone to variations in colour, shade, pattern, texture, and density; all of which are inherent in such natural materials.
- It is these characteristics that add to the beauty and charm of the material.