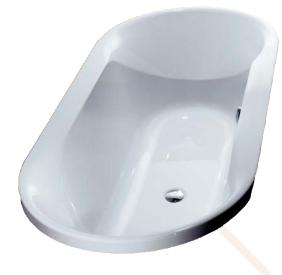

## Spectra 1700 Inset Bath

## Product Code: HO6480

The Spectra bath is ideal for comfort-seeking connoisseurs due to the comfortable back rests that transition into the side walls plus its generous width and depth.