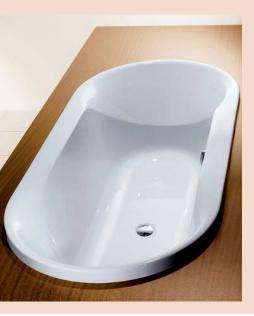

## Spectra 1700 Inset Bath

## Product Code: HO6480

The Spectra bath is ideal for comfort-seeking connoisseurs due to the comfortable back rests that transition into the side walls plus its generous width and depth.