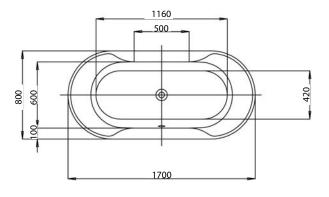

## **Specifications**

| Material –        | - | First grade cast acrylic                            |
|-------------------|---|-----------------------------------------------------|
| Colour / Finish 🗕 | - | White / Gloss                                       |
| Water Capacity —  | - | 150L                                                |
| W x D x H         | - | 1700 x 800 x 470m                                   |
| Plug & Waste 🗕    | - | Overflow plug & waste assembly included             |
| Waste Outlet -    | - | Centred                                             |
| Warranty —        | • | 2 years parts & labour, further 13 years parts only |