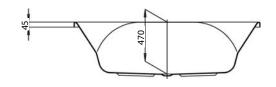

## **Specifications**

| Material –        | - | First grade cast acrylic                            |
|-------------------|---|-----------------------------------------------------|
| Colour / Finish 🗕 | - | White / Gloss                                       |
| Water Capacity —  | - | 150L                                                |
| W x D x H         | - | 1700 x 800 x 470m                                   |
| Plug & Waste 🗕    | - | Overflow plug & waste assembly included             |
| Waste Outlet -    | - | Centred                                             |
| Warranty —        | • | 2 years parts & labour, further 13 years parts only |