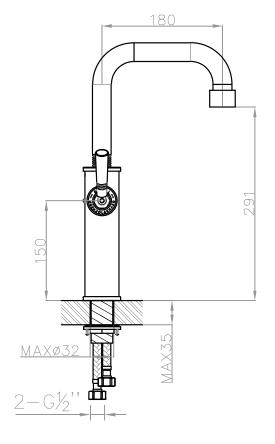

item code **005-0105** cleaning vinegar or alcohol Cleaning: Flow at water of 38°C /100,4°F: 8l /2,1gal p/m at 3bar pressure Connection:

Thread:

HS code:

2 x G  $\frac{1}{2}$ " (ø15mm / 0.6" ) nylon<sup>(out)</sup>/epdm<sup>(in)</sup> flexhose with brass swivel

British Standard Pipe (BSP)

L 56 x W 35 x H 17 cm 3.2 kg 0.9 kg Dimension package:

Total weight: Package weight:

2 year warranty

84818011

SLS BS EN 817, SS 375, AS/NZS 4020, BS EN