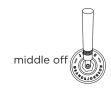

## JEE-O soho basin/kitchen mixer specifications

Note: UV radiation and extreme temperature can affect the color and structure of the JEE-O soho basin surface.

Article code:

700-1750

Brushed stainless steel - RAW