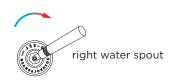

## JEE-O soho basin/kitchen mixer specifications

Note: UV radiation and extreme temperature can affect the color and structure of the JEE-O soho basin surface.

Article code:

700-1750

Brushed stainless steel - RAW