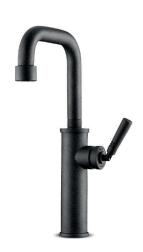

700-1752

Hammercoated black matt

700-1758 green RAL 6003 Powder coating matt

**700-1759** grey RAL 7040 Powder coating matt

Material: Stainless Steel r304

Coating: 1.5 Electro powder spray

Sedal ceramic mixing mechanism (progressive), Approvals: Cartridge: