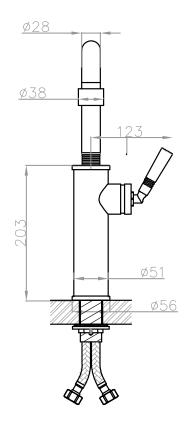

item code **005-0105** cleaning vinegar or alcohol Cleaning: Flow at water of 38°C /100,4°F: 8l /2,1gal p/m at 3bar pressure Connection:

Thread:

HS code:

2 x G  $\frac{1}{2}$ " (ø15mm / 0.6" ) nylon<sup>(out)</sup>/epdm<sup>(in)</sup> flexhose with brass swivel

British Standard Pipe (BSP)

L 56 x W 35 x H 17 cm 3.2 kg 0.9 kg Dimension package:

Total weight: Package weight:

2 year warranty

84818011

SLS BS EN 817, SS 375, AS/NZS 4020, BS EN