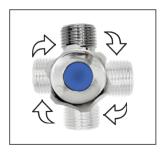

## **360 DEGREE** 3 WAY STOP COCK 15x20mm

**PRODUCT CODE:** T142CD

Linkware's patent 360 degree Quarter Turn Minis will save time and money.

After installation, the outlet can be rotated 360 degrees to suit the placement of hoses, no longer requiring cutting to length of outlet thread or adjustment using threadseal tape to obtain correct alignment of outlet.

WARRANTY: 2 Year Replacement\*

AVAILABLE IN CHROME

360 DEGREE ROTATION

WATERMARK CERTIFIED