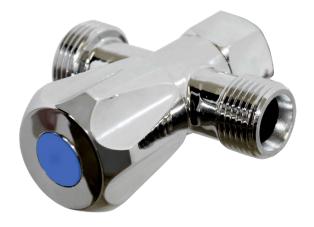

## **360 DEGREE** 3 WAY STOP COCK 15x20mm

**PRODUCT CODE:** T142CD

Linkware's patent 360 degree Quarter Turn Minis will save time and money.

After installation, the outlet can be rotated 360 degrees to suit the placement of hoses, no longer requiring cutting to length of outlet thread or adjustment using threadseal tape to obtain correct alignment of outlet.

## **FEATURES:**

- / Patent design
- / 360 Degree rotation
- / DR Brass construction
- / Includes blue and red buttons
- / 1/4 Turn Ceramic Disc operation
- / Take pressure up to 1,000 KPA
- / Watermark certified

WARRANTY: 2 Year Replacement\*

AVAILABLE IN CHROME

360 DEGREE ROTATION

WATERMARK CERTIFIED