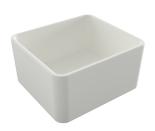

## Novi 50 x 46 Fine Fireclay Matte White Butler Sink

Code: NO503FS-MW

## **Specifications**

 Material: Fine Fireclay • Finish: Matte White

Waste Outlet Included: 90x50mm Basket Waste

• Mounting options: Butler (front showing), Counter Top, Under Counter (framework required)

Capacity: 41L

• Suitable for use with food waste disposer - we recommend purchase of an extended flange and a model with anti-vibration collar

• This sink is reversible, so it can be installed with flat or ribbed/farmhouse side facing out.