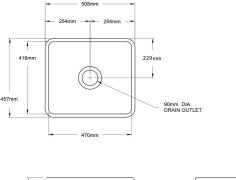

## **Specifications**

 Material: Fine Fireclay • Finish: Matte White

Waste Outlet Included: 90x50mm Basket Waste

• Mounting options: Butler (front showing), Counter Top, Under Counter (framework required)

Capacity: 41L

• Suitable for use with food waste disposer - we recommend purchase of an extended flange and a model with anti-vibration collar

• This sink is reversible, so it can be installed with flat or ribbed/farmhouse side facing out.