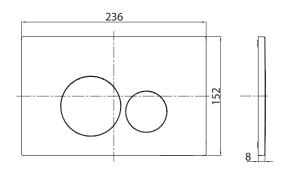

## Tondo Push Panel

Product Code: PA221 (Chrome), PA222 (Satin Vivo), PA223 (Satin Chrome), PA224 MAtt Black), PA225 (Gloss White), PA227 (Satin Gold)

Tondo round push button & panel set comes in five different finishes, which can be matched with any pan to suit the look of your bathroom. They can be installed on the wall above the toilet, on a benchtop or counter. With the remote button option, buttons can also be mounted up to 4m away from the cistern. Quick and easy release system, allows for efficient servicing of the cistern components.

## **Specifications**

Colour – Chrome (PA221), Satin Vivo (PA222), Chrome Satin

Vivo (PA223), Matt Black (PA224), Gloss White (PA225),

Gold Satin (PA227)

**Material** — ABS plastic

Operation — Mechanical

**Location** — Wall or Benchtop installation

**Warranty** – 1 year parts & labour

**Installation** — Refer to detailed instructions in packaging

Suitable for board up to 40mm thick.

Compatible

Cisterns – PA110: Slim Concealed Cistern

PA120: Slim Concealed Cistern with Frame