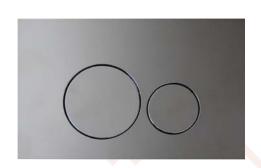

## Tondo Push Panel

Product Code: PA221 (Chrome), PA222 (Satin Vivo), PA223 (Satin Chrome), PA224 MAtt Black), PA225 (Gloss White), PA227 (Satin Gold)

Tondo round push button & panel set comes in five different finishes, which can be matched with any pan to suit the look of your bathroom. They can be installed on the wall above the toilet, on a benchtop or counter. With the remote button option, buttons can also be mounted up to 4m away from the cistern. Quick and easy release system, allows for efficient servicing of the cistern components.

## **Specifications**

Colour – Chrome (PA221), Satin Vivo (PA222), Chrome Satin

Vivo (PA223), Matt Black (PA224), Gloss White (PA225),

Gold Satin (PA227)

**Material** — ABS plastic

Operation — Mechanical

**Location** — Wall or Benchtop installation