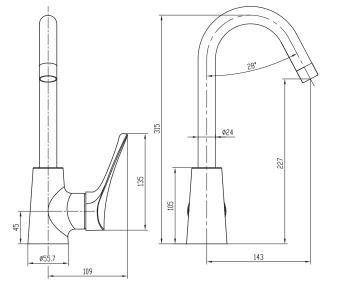

## NGM3000 Single Lever Sink Mixer

4 Star, 7.5lpm (Nominal Flow 6.43lpm)

NUGEN Single Lever Sink Mixer

## Material

Cartridge

Cartridge Size Inlet Valve Outlet Valve Working Pressures Max Working Temp. Seat Colour Servicing Warranty Metal Handle Standard (Cold Start available) 40mm 15mm Aerated 150kpa - 500kpa 80°C Ceramic Disk Chrome Plated Regular Maintenance 10 Years\*

NUGEN

 Recommended for Commercial, Health and Hospitality projects

All measurements are in millimetres and are to be used as a guide only. \*Subject to terms and conditions, available at www.gentecaustralia.com.au