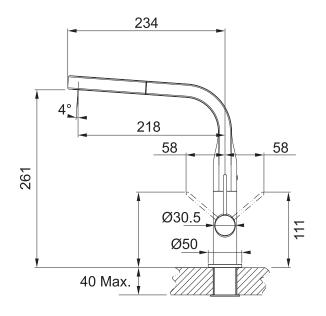

## **PRODUCT INFORMATION**

| Pull-Out                                                       |
|----------------------------------------------------------------|
| 360°                                                           |
| Ø 35mm                                                         |
| 5 star/6 Lpm<br>Reg No: T31532                                 |
| 7.25                                                           |
| 72.5                                                           |
| 50kPa                                                          |
| 500kPa                                                         |
| Black                                                          |
| 5 years parts and labour<br>15 years cartridge<br>*T&C's apply |
|                                                                |

**PLEASE NOTE:** Large and heavy taps should ideally be mounted directly through the solid benchtop or fully supported from underneath. For all other swivel taps, we recommend the use of the Franke Tap Support Arm to provide additional support. Please ensure all Franke tapware is installed at a pressure of no greater than 500 kPa in accordance with AS/NZS3500 and insist that your plumber flushes all of the water supply lines before installing tapware. Failure to do so may void warranty.