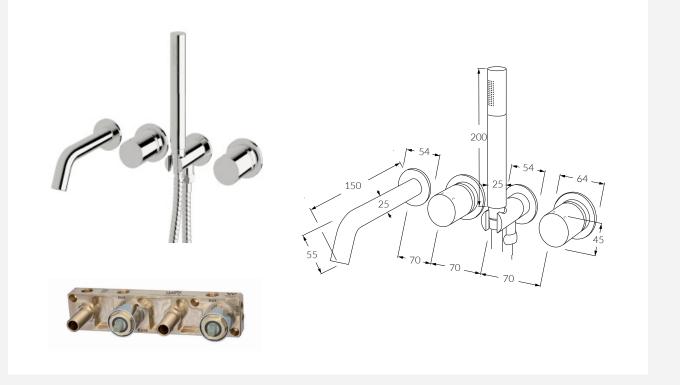

## **INFORMATION SHEET**

Circa Bath Mixer System RH with Handshower 150mm Product code: Available Options: RBMS150RH Right hand operation RBMS150LH Left hand operation

## FEATURING THE SUSSEX MASTERFIT

A new innovative all-in-one plumbing unit that simplifies the installation process of mixer and outlet combinations. - Made in Australia from high quality solid brass

- Precision engineered to Australian Standards
- Significant savings in Cost, Labour and Time
- Easy to install
- Mixers, outlets and backplates fit perfectly every time
- Standards ½" BSP connections for plumbing fittings
- Simultaneous use of two outlets
- Mixer cartridges fully serviceable after installation
- Generous tolerance for wall cover thicknesses