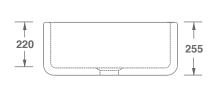

## **FEATURES**

Central 3½" waste outlet suitable for basket strainer or waste disposer. Round overflow. Lifetime warranty.

All our sinks come in a choice of white or biscuit.

| Product            | Code      | Dimensions |     |     |     |       |        |
|--------------------|-----------|------------|-----|-----|-----|-------|--------|
|                    |           |            | W   | D   | Н   | Waste | Weight |
| Butler 600 White   | SCBU600WH | (mm)       | 595 | 460 | 255 | 90    | - 50kg |
|                    |           | (in)       | 23½ | 18  | 10  | 3½    |        |
| Butler 600 Biscuit | SCBU600PN | (mm)       | 595 | 460 | 255 | 90    | - 50kg |
|                    |           | (in)       | 23½ | 18  | 10  | 3½    |        |