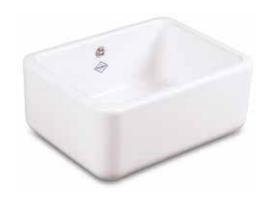

## **FEATURES**

Central 3½" waste outlet suitable for basket strainer or waste disposer. Round overflow. Lifetime warranty.

All our sinks come in a choice of white or biscuit.

| Product            | Code      | Dimensions |     |     |     |       |        |
|--------------------|-----------|------------|-----|-----|-----|-------|--------|
|                    |           |            | W   | D   | Н   | Waste | Weight |
| Butler 600 White   | SCBU600WH | (mm)       | 595 | 460 | 255 | 90    | - 50kg |
|                    |           | (in)       | 23½ | 18  | 10  | 3½    |        |
| Butler 600 Biscuit | SCBU600PN | (mm)       | 595 | 460 | 255 | 90    | - 50kg |
|                    |           | (in)       | 23½ | 18  | 10  | 3½    |        |