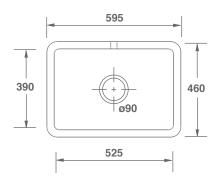

## **FEATURES**

Central 3½" waste outlet suitable for basket strainer or waste disposer. Round overflow. Lifetime warranty.

All our sinks come in a choice of white or biscuit.

| Product            | Code      | Dimensions |     |     |     |       |        |
|--------------------|-----------|------------|-----|-----|-----|-------|--------|
|                    |           |            | W   | D   | Н   | Waste | Weight |
| Butler 600 White   | SCBU600WH | (mm)       | 595 | 460 | 255 | 90    | - 50kg |
|                    |           | (in)       | 23½ | 18  | 10  | 3½    |        |
| Butler 600 Biscuit | SCBU600PN | (mm)       | 595 | 460 | 255 | 90    | - 50kg |
|                    |           | (in)       | 23½ | 18  | 10  | 3½    |        |