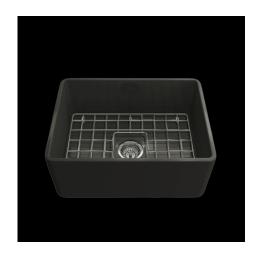

## Novi 60 x 46 Fine Fireclay Matte Black Butler Sink

Code: NO60FS-MB

## **Specifications**

Material: Fine FireclayFinish: Matte Black

Waste Outlet Included: 90x50mm Basket Waste

• Mounting options: Butler (front showing), Counter Top (glazed on all 4 sides), Under Counter (framework required)

• Capacity: 51L

- Suitable for use with food waste disposer we recommend purchase of an extended flange and a model with anti-vibration collar
- This sink is reversible, so it can be installed with flat or ribbed/farmhouse side facing out.
- Fine Fireclay is a natural product and therefore subject to variations. This should be seen as a quality that adds to its unique natural beauty. Variations +/- 2% to the specifications are common and acceptable and are within industry tolerance. We always recommend the cabinet maker and stone provider has the actual sink with them to measure before making cabinetry or cutting stone. For more information please visit our Installation, Care & Warranty page, or Contact Us.