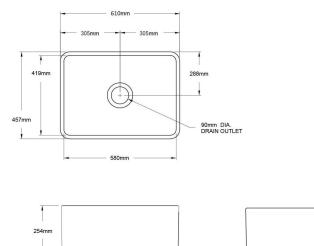

## **Specifications**

Material: Fine FireclayFinish: Matte Black

Waste Outlet Included: 90x50mm Basket Waste

• Mounting options: Butler (front showing), Counter Top (glazed on all 4 sides), Under Counter (framework required)

• Capacity: 51L

- Suitable for use with food waste disposer we recommend purchase of an extended flange and a model with anti-vibration collar
- This sink is reversible, so it can be installed with flat or ribbed/farmhouse side facing out.
- Fine Fireclay is a natural product and therefore subject to variations. This should be seen as a quality that adds to its unique natural beauty. Variations +/- 2% to the specifications are common and acceptable and are within industry tolerance. We always recommend the cabinet maker and stone provider has the actual sink with them to measure before making cabinetry or cutting stone. For more information please visit our Installation, Care & Warranty page, or Contact Us.