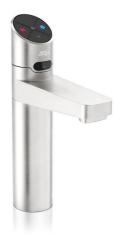

# HYDROTAP G5 BC ELITE PLUS BRUSHED NICKEL

| Manufacturing<br>Code | H5E784Z11AU |
|-----------------------|-------------|
| Capacity              | Residential |

| Тар                          | Zip HydroTap Design Range ELITE PLUS Tap (Brushed Nickel)                      |
|------------------------------|--------------------------------------------------------------------------------|
| Water Pressure               | Min 250kPa - Max 700kPa                                                        |
| Water Connection             | 1/2" BSP (G1/2)                                                                |
| Water Supply<br>Requirements | Cold                                                                           |
| Water Valves                 | Integrated 500kPa Pressure limiting valve and Dual Check Valve                 |
| Power Rating                 | 1.44kW 220-240V 50Hz                                                           |
| Power Supply                 | 1 x 10 Amp socket outlet                                                       |
| Dimensions                   | W280mm x D455mm x H333mm                                                       |
| Product Approvals            | WaterMark, RCM, ARC                                                            |
| Warranty                     | 5 years (appliance warranty 36 months plus additional 24 months tank warranty) |
|                              |                                                                                |