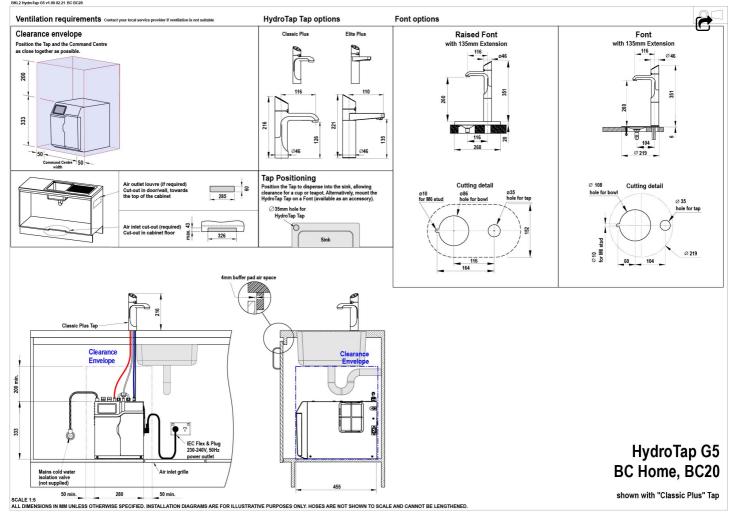

### Installation Requirements

#### HydroTap G5 BC Elite Plus Brushed Nickel | Zip Water

1. Installation and connection of your Zip HydroTap must be carried out by a qualified person, observing national and local regulations. 2. You will require suitable mains electrical and drinking water connections, plus waste water drainage all within 1.5 metres of the product. 3. HydroTap is air-cooled so discrete cabinetry cut-outs are required for ventilation. 4. Installation on most bench tops is straightforward however some stone bench tops may require a specialised cutting service. 5. If you live in a hard water area, we recommend installation of a Zip scale filtration kit. 6. Installation by Zip Professional Service can be arranged with a phone call or through www.zipwater.com

#### Installation Detail