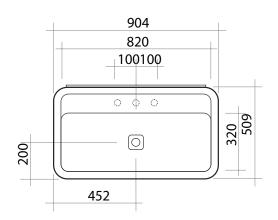

## **Specifications**

Colour / Finish -White / Gloss, White / Matt, Black / Gloss,

Black / Matt, Nuvola / Matt

**Material** Ceramic

Tap Holes No Tap Hole

Supplied with 32mm Clic Clac Plug & Waste **Waste Outlet** 

with matching square ceramic cover

WxDxH 904 x 509 x 140mm

**Fixings** Wall fixing bolts supplied (WFB100)

**Bowl Capacity** 11 Litres

Warranty 10 years

>valdama