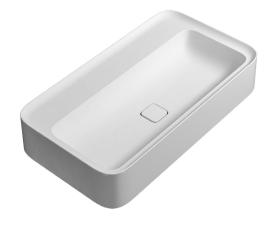

## Cameo 900 x 500 Wall Basin NTH

Product Code: VA340/S (White/Gloss), VA340/S.01 (White/Matt), VA340/S.02 (Black/Gloss), VA340/S.22 (Black/Matt), VA340/S.91 (Nuvola/ Matt)

The striking yet delicate styling of the Cameo collection, designed by Prospero Rasulo, is distinguished by the perimeter of the basin tops – a visual element that will frame associated items such as tapware and toiletries.