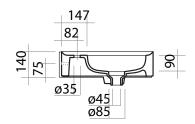

## **Specifications**

Colour / Finish -White / Gloss, White / Matt, Black / Gloss,

Black / Matt, Nuvola / Matt

**Material** Ceramic

Tap Holes No Tap Hole

Supplied with 32mm Clic Clac Plug & Waste **Waste Outlet** 

with matching square ceramic cover

WxDxH 904 x 509 x 140mm

**Fixings** Wall fixing bolts supplied (WFB100)

**Bowl Capacity** 11 Litres

Warranty 10 years

>valdama