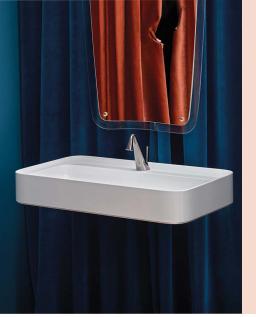

## Cameo 900 x 500 Wall Basin NTH

Product Code: VA340/S (White/Gloss), VA340/S.01 (White/Matt), VA340/S.02 (Black/Gloss), VA340/S.22 (Black/Matt), VA340/S.91 (Nuvola/ Matt)

The striking yet delicate styling of the Cameo collection, designed by Prospero Rasulo, is distinguished by the perimeter of the basin tops – a visual element that will frame associated items such as tapware and toiletries.