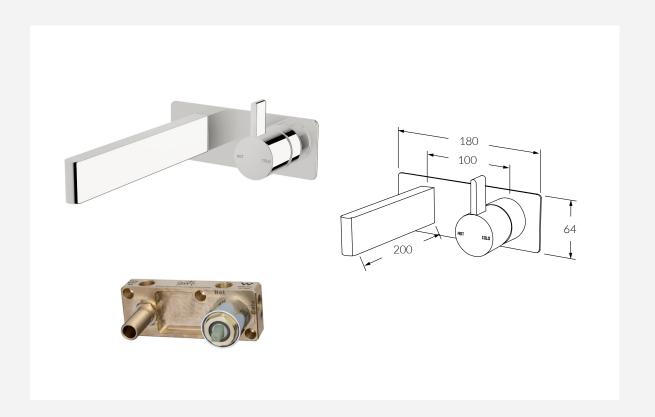

## **INFORMATION SHEET**

Calibre Wall Basin Mixer Outlet System

Product code: Available options:
CWBMS200RH Right hand operation
CWBMS200LH Left hand operation

## FEATURING THE SUSSEX MASTERFIT

A new innovative all-in-one plumbing unit that simplifies the installation process of mixer and outlet combinations.

- Made in Australia from high quality solid brass
- Precision engineered to Australian Standards
- Significant savings in Cost, Labour and  $\operatorname{\mathsf{Time}}$
- Easy to install
- Mixers, outlets and backplates fit perfectly every time
- Standards  $\frac{1}{2}$ " BSP connections for plumbing fittings
- Simultaneous use of two outlets
- Mixer cartridges fully serviceable after installation
- Generous tolerance for wall cover thicknesses