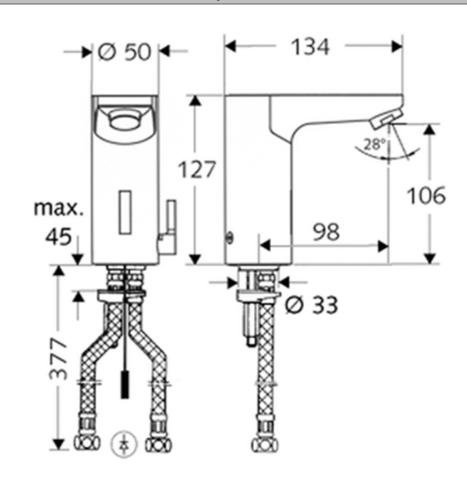

## **Technical Specification**

Note: All dimensions are in millimetres and are subject to normal manufacturing variations. Always use the physical product measurements for cut-outs and rough-ins as the technical details shown may differ from the actual product. Use acetic cured silicone sealant. Do not use epoxy type adhesives. Clean with damp cloth. Do not use abrasive cleaners, liquids or pastes.